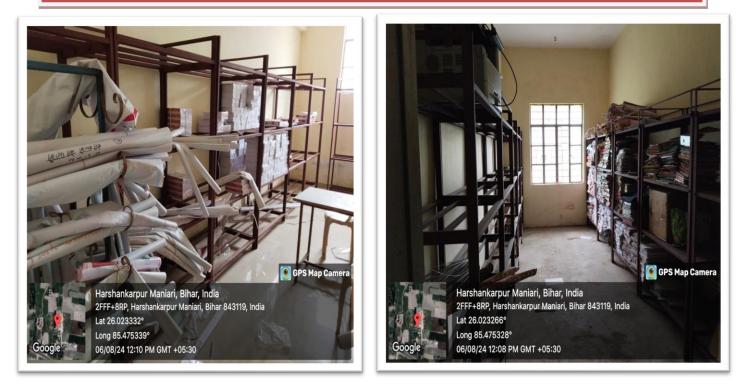

## **Store Room for Storing e-waste Materials**

2) min

Basundhara Teachers Training College, Silout Muzafferpur, Bihar

Mewler Coordinator IQAC BTTC, Muzaffarphif

Waste of this type is recycled and repurposed. Compostable or biodegradable materials that can be turned into manure are what make up a green trashcan.