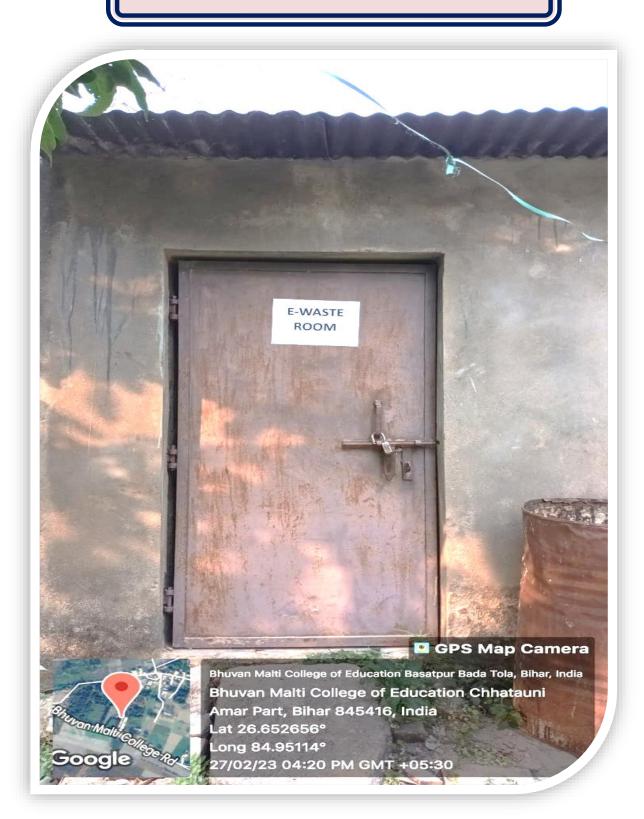

## BASUNDHARA TEACHERS' TRAINING COLLEGE (A UNIT OF NORTH BIHAR EDUCATIONAL TRUST)

RECOGNISED BY NCTE-ERC, BHUBANESHWAR AFFILIATED B.R.A BIHAR UNIVERSITY, MUZAFFARPUR DR. U.S. ROY KNOWLEDGE PARK, SILOUT (NEAR MARKAN CHOWK) N.H. 28, MUZAFFARPUR (BIHAR) PIN-843119



## **Store Room for Storing e-waste Materials**





2) min

Basundhara Teachers Training College, Silout Muzafferpur, Bihar

Mewler Coordinator IQAC BTTC, Muzaffarphif

Waste of this type is recycled and repurposed. Compostable or biodegradable materials that can be turned into manure are what make up a green trashcan.

## E- Waste Room



## Waste Management



Waste management is intended to reduce the adverse effects of waste on human health, the environment, planetary resources, and aesthetics. The aim of waste management is to reduce the dangerous effects of such waste on the environment and human health.

6

incipal B. M. Teacher's Training College Motihari •